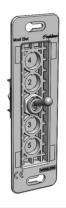

he mains before commencing any work



EL

Strip the wires back for about 12mm Cable cross-section 0.5 min / 2.5mm² max



Mechanisms with screw terminals



For single units, use casings 50mm deep, diameter 67 or 68mm

# WIRING





Back box micromodule for dimmer control (Yokis type)



# 3 FITTING

After wiring according to the instructions, place the mechanism in the flushmount box and screw on the plate as shown in the following diagrams:





# 4 TABLE OF RELEVANT REFERENCES

072



073



074



COORDINATION OF THE PARTY OF TH

# Reference and description:

07x-073G E 1 PUSH-BUTTON 07x-074G E 2 PUSH-BUTTONS 07x-075G E 1 PUSH-BUTTON FOR LED Compatible with:

Confidence Collection



07x-073B E 1 PUSH-BUTTON 07x-074B E 2 PUSH-BUTTONS 07x-075B E 1 PUSH-BUTTON FOR LED

Karo Collection



07x-011G EL 1 PUSH-BUTTON 07x-012G EL 2 ADJACENT PUSH-BUTTONS 07x-013G EL 3 PUSH-BUTTONS 07x-014G EL 2 REMOTE PUSH-BUTTONS

Confidence Collection Fascination Collection



07x-111G S 1 PUSH-BUTTON 07x-112G S 2 PUSH-BUTTONS 07x-113G S 3 PUSH-BUTTONS

Confidence Collection Fascination Collection

Sept. 2021



# **CERTIFICATIONS**

The O7x toggle mechanisms comply with the NF EN 60-669-01 standard, according to test report no. 149741-706752A produced by the LCIE on 13/04/2018.