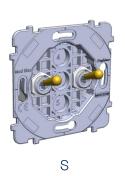

Karo Collection

07x-011G EL 1 PUSH-BUTTON 07x-012G EL 2 ADJACENT PUSH-BUTTONS 07x-013G EL 3 PUSH-BUTTONS 07x-014G EL 2 REMOTE PUSH-BUTTONS

Confidence Collection Fascination Collection

07x-111G S 1 PUSH-BUTTON 07x-112G S 2 PUSH-BUTTONS 07x-113G S 3 PUSH-BUTTONS