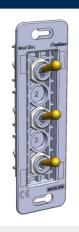

Karo Collection

07x-011G EL 1 PUSH-BUTTON 07x-012G EL 2 ADJACENT PUSH-BUTTONS 07x-013G EL 3 PUSH-BUTTONS 07x-014G EL 2 REMOTE PUSH-BUTTONS

Confidence Collection Fascination Collection

07x-111G S 1 PUSH-BUTTON 07x-112G S 2 PUSH-BUTTONS 07x-113G S 3 PUSH-BUTTONS