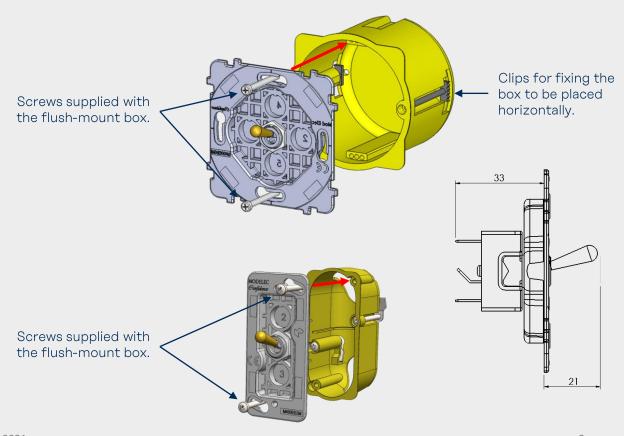

# 3 FITTING

After wiring according to the instructions, place the mechanism in the flushmount box and screw on the plate as shown in the following diagrams: