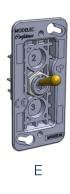

# Reference and description:

07x-073G E 1 PUSH-BUTTON 07x-074G E 2 PUSH-BUTTONS 07x-075G E 1 PUSH-BUTTON FOR LED Compatible with:

Confidence Collection

07x-073B E 1 PUSH-BUTTON 07x-074B E 2 PUSH-BUTTONS 07x-075B E 1 PUSH-BUTTON FOR LED