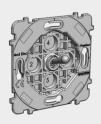

# 3 FITTING

After wiring according to the instructions, place the mechanism in the flushmount box and screw on the plate as shown in the following diagrams: