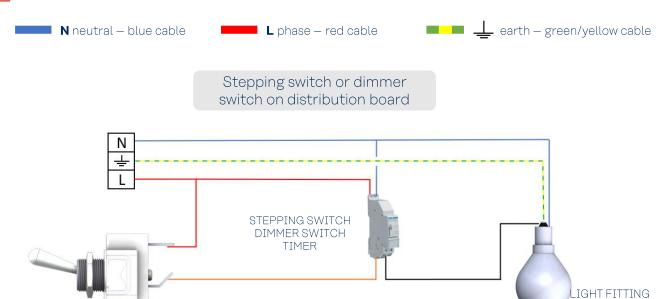

## INSTRUCTIONS AND RECOMMENDATIONS



Switch off the mains before commencing any work



EL

Strip the wires back for about 12mm Cable cross-section 0.5 min / 2.5mm² max



Mechanisms with screw terminals



For single units, use casings 50mm deep, diameter 67 or 68mm

# WIRING





Back box micromodule for dimmer control (Yokis type)



# 3 FITTING

After wiring according to the instructions, place the mechanism in the flushmount box and screw on the plate as shown in the following diagrams:





# 4 TABLE OF RELEVANT REFERENCES

072



073



074



COORDINATION OF THE PARTY OF TH

# Reference and description:

07x-073G E 1 PUSH-BUTTON 07x-074G E 2 PUSH-BUTTONS 07x-075G E 1 PUSH-BUTTON FOR LED Compatible with:

Confidence Collection



07x-073B E 1 PUSH-BUTTON 07x-074B E 2 PUSH-BUTTONS 07x-075B E 1 PUSH-BUTTON FOR LED

Karo Collection



07x-011G EL 1 PUSH-BUTTON 07x-012G EL 2 ADJACENT PUSH-BUTTONS 07x-013G EL 3 PUSH-BUTTONS 07x-014G EL 2 REMOTE PUSH-BUTTONS

Confidence Collection Fascination Collection



07x-111G S 1 PUSH-BUTTON 07x-112G S 2 PUSH-BUTTONS 07x-1