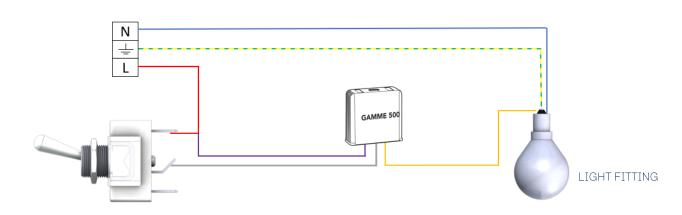

## INSTRUCTIONS AND RECOMMENDATIONS



Switch off the mains before commencing any work



EL

Strip the wires back for about 12mm Cable cross-section 0.5 min / 2.5mm² max



Mechanisms with screw terminals



For single units, use casings 50mm deep, diameter 67 or 68mm

# WIRING





Back box micromodule for dimmer control (Yokis type)



# 3 FITTING

After wiring according to the instructions, place the mechanism in the flushmount box and screw on the plate as shown in the following diagrams:





# 4 TABLE OF RELEVANT REFERENCES

072



073



074



COORDINATION OF THE PARTY OF TH

# Reference and description:

07x-073G E 1 PUSH-BUTTON 07x-074G E 2 PUSH-BUTTONS 07x-075G E 1 PUSH-BUTTON FOR LED Compatible with:

Confidence Collection



07x-073B E 1 PUSH-BUTTON 07x-074B E 2 PUSH-BUTTONS 07x-075B E 1 PUSH-BUTTON FOR LED

Karo Collection



07x-011G EL 1 PUSH-BUTTON 07x-012G EL 2 ADJACENT PUSH-BUTTONS 07x-013G EL 3 PUSH-BUTTONS 07x-014G EL 2 REMOTE PUSH-BUTTONS

Confidence Collection Fascination Collection



07x-111G S 1 PUSH-BUTTON 07x-112G S 2 PUSH-BUTTONS 07x-113G S 3 PUSH-BUTTONS

Confidence Collection Fascination Co