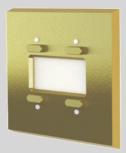

712-4xxM 712-4xx 714-4xxM 714-4xx 716-4xxM 716-4xx

- 2-button with window magnet-fit
- 2-button with window screw-fit
- 4-button with window magnet-fit
- 4-button with window screw-fit
- 6-button with window magnet-fit
- 6-button with window screw-fit