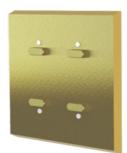

#### 4 TABLE OF RELEVANT REFERENCES

| 702-4xxM | 2-button magnet-fit |
|----------|---------------------|
| 702-4xx  | 2-button screw-fit  |
| 704-4xxM | 4-button magnet-fit |
| 704-4xx  | 4-button screw-fit  |
| 706-4xxM | 6-button magnet-fit |
| 706-4xx  | 6-button screw-fit  |