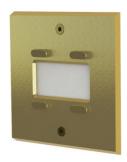

712-4xxM 712-4xx 714-4xxM 714-4xx 716-4xxM 716-4xx

- 2-button with window magnet-fit
- 2-button with window screw-fit
- 4-button with window magnet-fit
- 4-button with window screw-fit
- 6-button with window magnet-fit
- 6-button with window screw-fit