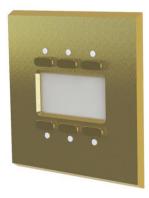

#### **MAGNETIC COVER** PLATE

- 1. Wire the mechanism according to the corresponding diagram.
- 2. Place the mechanism in the standard flush-mount box and screw it down. Ensure vertical position is correct.
- З. Move the front panel up to the mechanism so the magnet can act.

- Wire the mechanism according to the corresponding diagram. 1.
- Place the mechanism in the standard flush-mount box. Ensure horizontal 2. position is correct.
- 3. Simply engage the front panel + mecanism assembly into the standard flush-mount box and screw in (2 Torx screws supplied).

PLATE

712-4xxM 712-4xx 714-4xxM 714-4xx 716-4xxM 716-4xx

- 2-button with window magnet-fit
- 2-button with window screw-fit
- 4-button with window magnet-fit
- 4-button with window screw-fit
- 6-button with window magnet-fit
- 6-button with window screw-fit