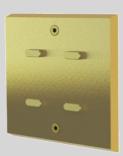

#### 4 TABLE OF RELEVANT REFERENCES

| 702-4xxM | 2-button magnet-fit |
|----------|---------------------|
| 702-4xx  | 2-button screw-fit  |
| 704-4xxM | 4-button magnet-fit |
| 704-4xx  | 4-button screw-fit  |
| 706-4xxM | 6-button magnet-fit |
| 706-4xx  | 6-button screw-fit  |