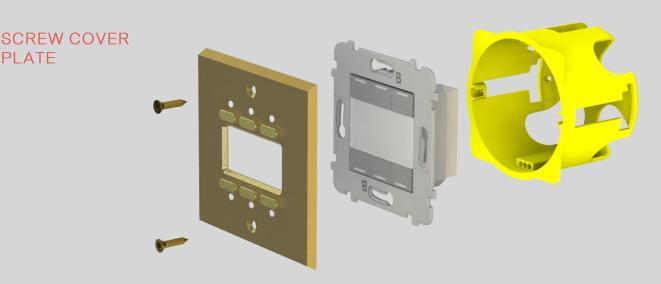

# FITTING

- Wire the mechanism according to the corresponding diagram. 1.
- Place the mechanism in the standard flush-mount box. Ensure horizontal 2. position is correct.
- 3. Simply engage the front panel + mecanism assembly into the standard flush-mount box and screw in (2 Torx screws supplied).