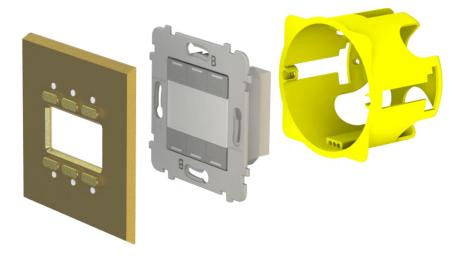

# FITTING

#### **MAGNETIC COVER** PLATE

- 1. Wire the mechanism according to the corresponding diagram.
- 2. Place the mechanism in the standard flush-mount box and screw it down. Ensure vertical position is correct.
- З. Move the front panel up to the mechanism so the magnet can act.