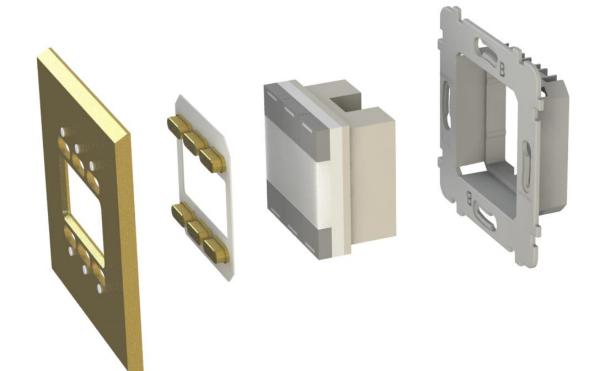

# FITTING

#### **MAGNETIC COVER** PLATE

- 1. Wire the mechanism according to the corresponding diagram.
- 2. Place the mechanism in the standard flush-mount box and screw it down. Ensure vertical position is correct.
- З. Move the front panel up to the mechanism so the magnet can act.

- Wire the mechanism according to the corresponding diagram. 1.
- Place the mechanism in the standard flush-mount box. Ensure horizontal 2. position is correct.
- 3. Simply engage the front panel + mecanism assembly into the standard flush-mount box and screw in (2 Torx screws supplied).