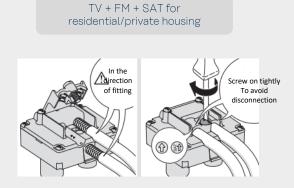

### MECHANISMS DATA SHEET: 087-370 AND 380 TV FM SAT SOCKET

- Unscrew and open the rear compartment
- Insert the stripped cable and the suppressor
- Screw the compartment back on

- Unscrew and open the rear compartment
- Insert stripped cables
- Left TV+FM
- Right SAT
- Screw the compartment back on