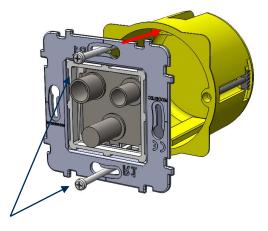

# **3** FITTING

After wiring according to the instructions, place the mechanism in the flush-mount box and screw on the plate according to the diagram opposite.

Screws supplied with the flush-mount box.