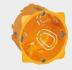

# **3** FITTING

After wiring according to the instructions, place the mechanism in the flush-mount box and screw on the plate according to the diagram opposite.

Screws supplied with the flush-mount box.