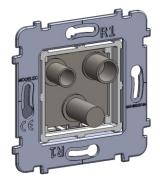

# **3** FITTING

After wiring according to the instructions, place the mechanism in the flush-mount box and screw on the plate according to the diagram opposite.

Screws supplied with the flush-mount box.