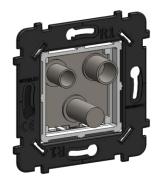

# **3** FITTING

After wiring according to the instructions, place the mechanism in the flush-mount box and screw on the plate according to the diagram opposite.

Screws supplied with the flush-mount box.