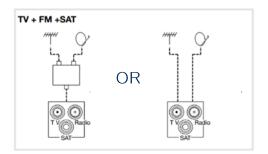

## 2 WIRING AND PROPERTIES

|                                  |    |       | Back<br>voice | Band 1 | FM Band  | VHF     | UHF     | SAT      |
|----------------------------------|----|-------|---------------|--------|----------|---------|---------|----------|
|                                  |    |       | 4-30          | 47-68  | 87,5-108 | 120-470 | 470-862 | 950-2400 |
|                                  | dB | mA    | MHz           | MHz    | MHz      | MHz     | MHz     | MHz      |
| 1-input socket<br>2-input socket |    | 500mA | TV            |        | FM       | TV      |         | SAT      |

#### **Technical characteristics**

Impedance: 75 Ohms Connection: TV: male FM: female SAT: "F" type Standards: NF EN 50083 UTE 90123 UTE 90125