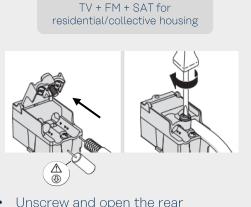

### MECHANISMS DATA SHEET: 087-370 AND 380 TV FM SAT SOCKET

- Unscrew and open the rear compartment
- Insert the stripped cable and the suppressor
- Screw the compartment back on

- Unscrew and open the rear compartment
- Insert stripped cables
- Left TV+FM
- Right SAT
- Screw the compartment back on