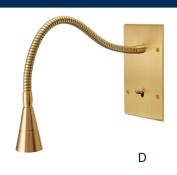

# 1 GENERAL INFORMATION

Material: Brass 5mm

Weight: 390g EL / 420g S / 530g D

Spacing between screws: 60mm

• Fixing: Screw-on only

Fitting: 3 minutes screw

- Compatible flush-mount boxes: LEG 080031 S LEG 080032 D
- Available tube length: 20cm / 30cm / 40cm