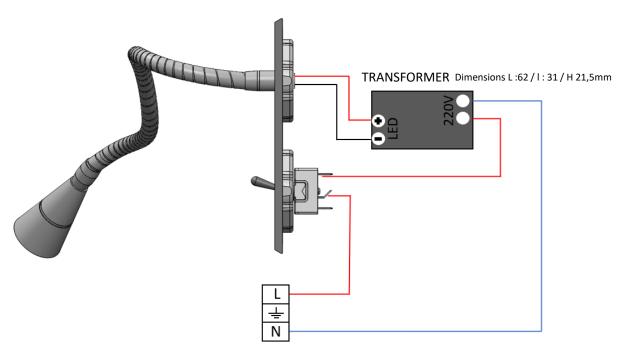

## 5 WIRING

#### **SCREW COVER PLATE**

Note: For long or simple Narrow fronts with several rockers, example catalog 2034xx, the transformer cannot be placed in the flush-mounting box. It will have to be placed behind the bulkhead and it will be necessary to take care of it's good electrical insulation.