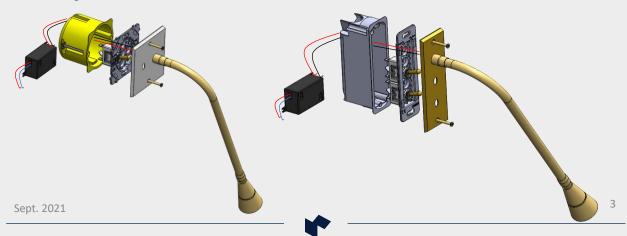

### 6 FITTING

- Wire the mechanism according to the corresponding diagram.
- 2. Simply engage the <u>cover plate + mecanism</u> <u>assembly</u> into the standard flush-mount box and screw in (4 Torx screws supplied).
- 3. Ensure vertical position is correct.