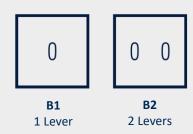

## 4 AVAILABLE FUNCTIONS

**GLOSSARY** 

**Lever:** toggle / push-button / changeover / roller shutter