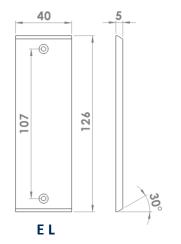

# **COVER PLATE DATA SHEET:**

Confidence Collection – Reading lamp

Dimensions in mm