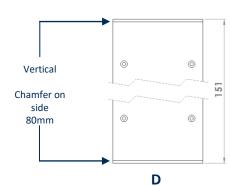

# 1 GENERAL INFORMATION

Material: Brass 5mm

Weight: 390g EL / 420g S / 530g D

Spacing between screws: 60mm

• Fixing: Screw-on only

Fitting: 3 minutes screw

- Compatible flush-mount boxes: LEG 080031 S LEG 080032 D
- Available tube length: 20cm / 30cm / 40cm

# **COVER PLATE DATA SHEET:**

Confidence Collection – Reading lamp

Dimensions in mm

### 6 FITTING

- Wire the mechanism according to the corresponding diagram.
- 2. Simply engage the <u>cover plate + mecanism</u> <u>assembly</u> into the standard flush-mount box and screw in (4 Torx screws supplied).
- 3. Ensure vertical position is correct.