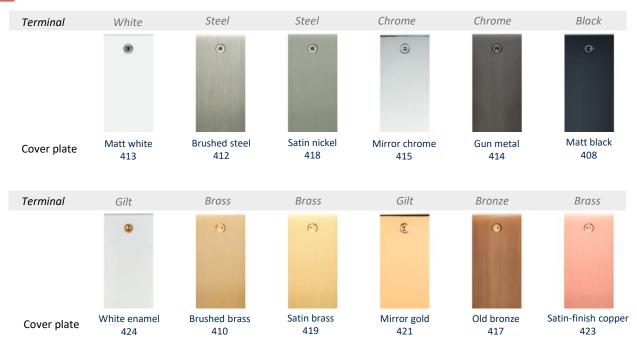

### **COVER PLATE DATA SHEET:**

Confidence Collection – Reading lamp







# 1 GENERAL INFORMATION

Material: Brass 5mm

Weight: 390g EL / 420g S / 530g D

Spacing between screws: 60mm

• Fixing: Screw-on only

Fitting: 3 minutes screw

- Compatible flush-mount boxes: LEG 080031 S LEG 080032 D
- Available tube length: 20cm / 30cm / 40cm

ARD 432002 EL





2700K – 170lm cower consumption 2W Lighting equivalent to 12W halogen















1

### 2 FINISHES





# **COVER PLATE DATA SHEET:**

Confidence Collection – Reading lamp



Dimensions in mm







## 4 AVAILABLE FUNCTIONS







**GLOSSARY** 

**Lever:** toggle / push-button / changeover / roller shutter

### Leather sleevings for reading lamp



White leather CUIR1

Beige leather CUIR2

Red leather CUIR3

Brown leather CUIR4

Black leather CUIR5

Sept. 2021



### **COVER PLATE DATA SHEET:**

Confidence Collection – Reading lamp

## 5 WIRING



### 6 FITTING

- Wire the mechanism according to the corresponding diagram.
- 2. Simply engage the <u>cover plate + mecanism</u> <u>assembly</u> into the standard flush-mount box and screw in (4 Torx screws supplied).
- 3. Ensure vertical position is correct.

#### **SCREW COVER PLATE**



Note: For long or simple Narrow fronts with several roc