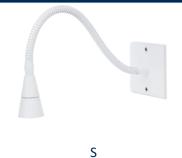

# 1 GENERAL INFORMATION

Material: Brass 5mm

Weight: 390g EL / 420g S / 530g D

Spacing between screws: 60mm

• Fixing: Screw-on only

Fitting: 3 minutes screw

- Compatible flush-mount boxes: LEG 080031 S LEG 080032 D
- Available tube length: 20cm / 30cm / 40cm