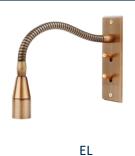

# 1 GENERAL INFORMATION

Material: Brass 5mm

Weight: 390g EL / 420g S / 530g D

Spacing between screws: 60mm

• Fixing: Screw-on only

Fitting: 3 minutes screw

- Compatible flush-mount boxes: LEG 080031 S LEG 080032 D
- Available tube length: 20cm / 30cm / 40cm

ARD 432002 EL

2700K – 170lm cower consumption 2W Lighting equivalent to 12W halogen

1