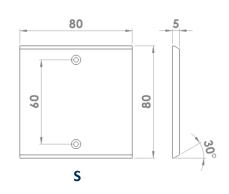

# 1 GENERAL INFORMATION

Material: Brass 5mm

Weight: 390g EL / 420g S / 530g D

Spacing between screws: 60mm

• Fixing: Screw-on only

Fitting: 3 minutes screw

- Compatible flush-mount boxes: LEG 080031 S LEG 080032 D
- Available tube length: 20cm / 30cm / 40cm

# **COVER PLATE DATA SHEET:**

Confidence Collection – Reading lamp

Dimensions in mm