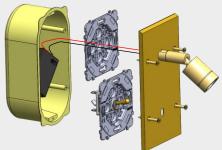

### 6 FITTING

- Wire the mechanism according to the corresponding diagram.
- 2. Simply engage the <u>cover plate + mecanism</u> <u>assembly</u> into the standard flush-mount box and screw in (4 Torx screws supplied).
- 3. Ensure vertical position is correct.