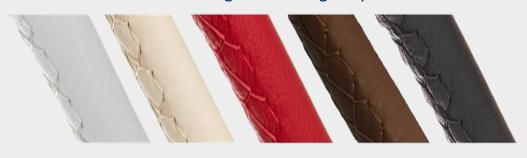

### Leather sleevings for reading lamp

White leather CUIR1

Beige leather CUIR2

Red leather CUIR3

Brown leather CUIR4

Black leather CUIR5

Sept. 2021